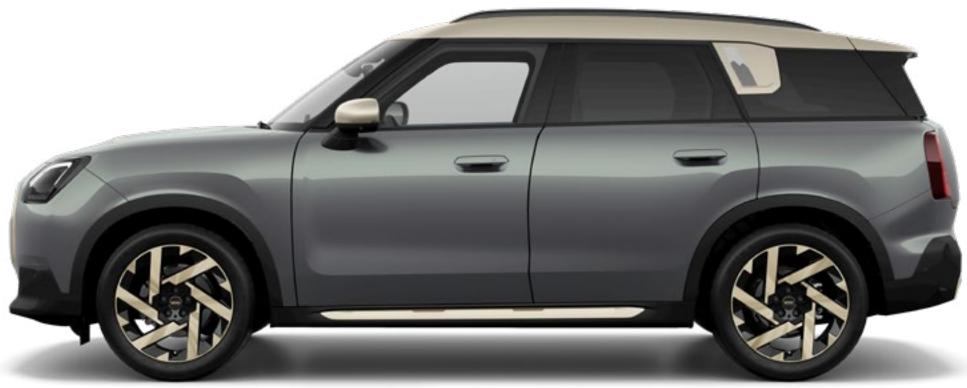

Speed Limit Info and Speed Limit Assist.

Reversing assist.

Emergency call.

Warning Triangle.

Tire repair kit.

G

Parking Assistant+ Active Park Distance Control & Rear-view camera.

Image shows a MINI Countryman C with Favoured Trim.